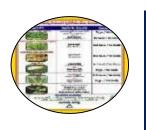

### **COST OF CULTIVATION REDUCTION**

| Total Barns under Energy<br>Conservation | 30,045 |
|------------------------------------------|--------|
| Fuel Wood Savings (M.Kg)                 | 105    |
| Total Savings (Rs. Cr)                   | 35     |

1/1

| Drip Savings Per (Rs./Ha) | 7120 |
|---------------------------|------|
| Total Hectare             | 6500 |
| Total Savings (Rs. Cr)    | 4.6  |