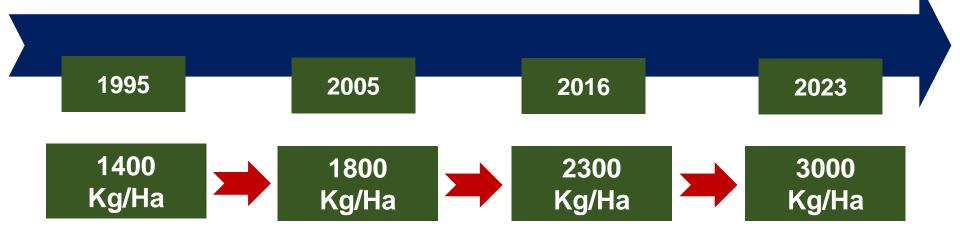

### GOING FORWARD.....

Resource use efficiency to achieve higher Total Factor Productivity (TFP) will ensure farmer returns.