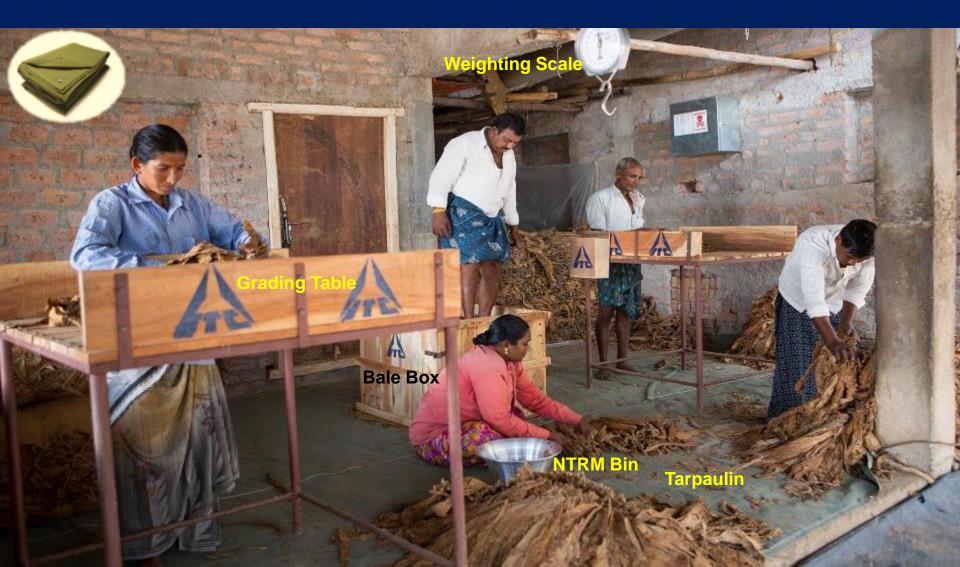

Input Recommendation

Monitoring / Alerts

#### **Custody of Supplies**



# Digital & precision solutions which can change tobacco farming in the country....



Farm Mechanization Solutions



**Biodegradable Mulch** 





Smart Irrigation

Pest Monitoring & Pest Free Solutions



**IOT Devices** 



**IOT Barn Monitors** 



Customized Fertilizer Solutions



Drones

#### WAY FORWARD STRATEGY – FARMER RETURNS



2. Total Factor productivity to optimize input utilization and leverage the genetic potential

3. Ease of farming - mechanization

#### 4. Crop Insurance

# **Open for Discussion**

# **Thank You**

### FARM PRODUCTIVITY



### Deployment of region specific interventions to improve farm productivity





</ >
</ >
2/2



# Improving post harvest infra to reduce NTRM incidence



### **CPA FREE DELIVERY – ACTIONS**



Education Individual Famer Level Engagement

Collaboration Village wise distribution channel for safe CPAs



Monitoring Scouting Centers & Intra Village Grouping



Reinforcing Heightened Vigilance



### **COST OF CULTIVATION REDUCTION**



| Total Barns under Energy<br>Conservation | 30,045 |
|------------------------------------------|--------|
| Fuel Wood Savings (M.Kg)                 | 105    |
| Total Savings (Rs. Cr)                   | 35     |

1/1



| Drip Savings Per (Rs./Ha) | 7120 |
|---------------------------|------|
| Total Hectare             | 6500 |
| Total Savings (Rs. Cr)    | 4.6  |