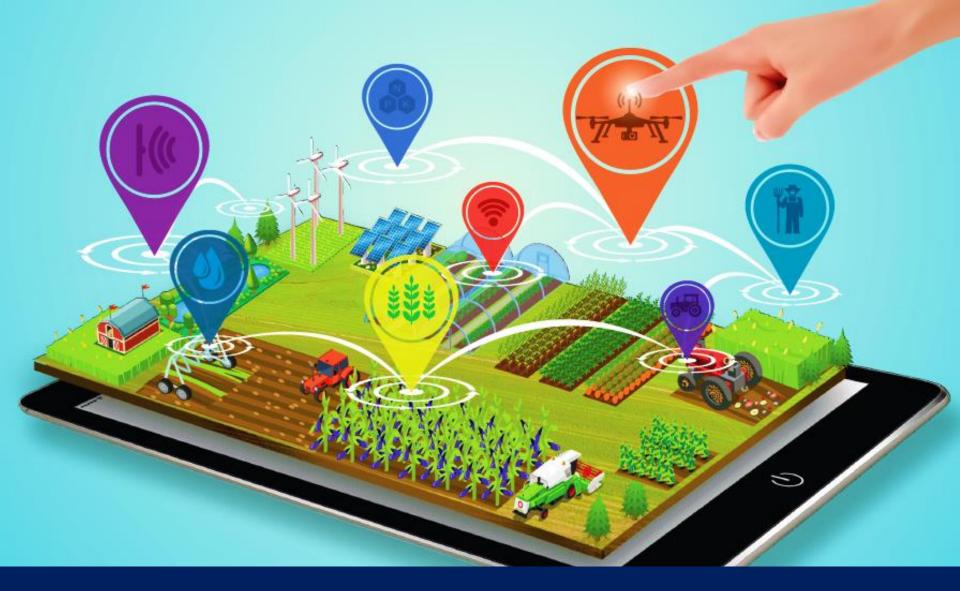

### **AGRICULTURE - TRANSFORMATION CHANGES**

#### **Digital Technology in Tobacco Farming**

Digital Crop Monitoring + Customized Crop Advisory + Data based process management.

### **DIGITAL CROP MONITORING**

# Digital & precision solutions which can change tobacco farming in the country....

Farm Mechanization Solutions

**Biodegradable Mulch** 

Smart Irrigation

Pest Monitoring & Pest Free Solutions

**IOT Devices** 

**IOT Barn Monitors** 

Customized Fertilizer Solutions

Drones