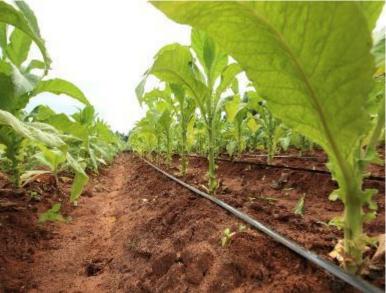

1/1

| Drip Savings Per (Rs./Ha) | 7120 |
|---------------------------|------|
| Total Hectare             | 6500 |
| Total Savings (Rs. Cr)    | 4.6  |