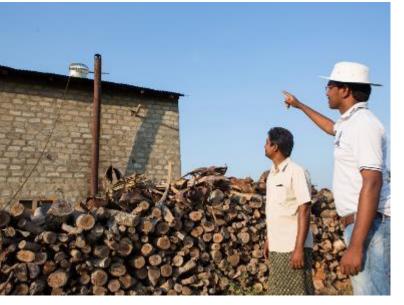

### **COST OF CULTIVATION REDUCTION**

| Total Barns under Energy<br>Conservation | 30,045 |
|------------------------------------------|--------|
| Fuel Wood Savings (M.Kg)                 | 105    |
| Total Savings (Rs. Cr)                   | 35     |