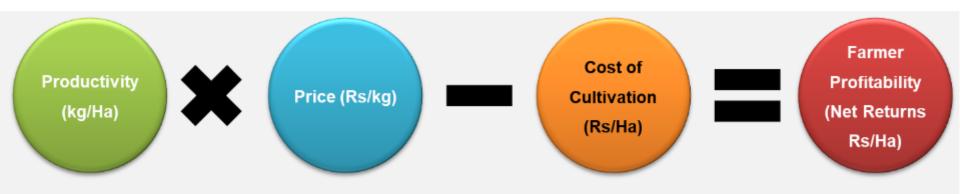

### GOING FORWARD.....

Resource use efficiency to achieve higher Total Factor Productivity (TFP) will ensure farmer returns.

#### WAY FORWARD STRATEGY – FARMER RETURNS

2. Total Factor productivity to optimize input utilization and leverage the genetic potential

3. Ease of farming - mechanization