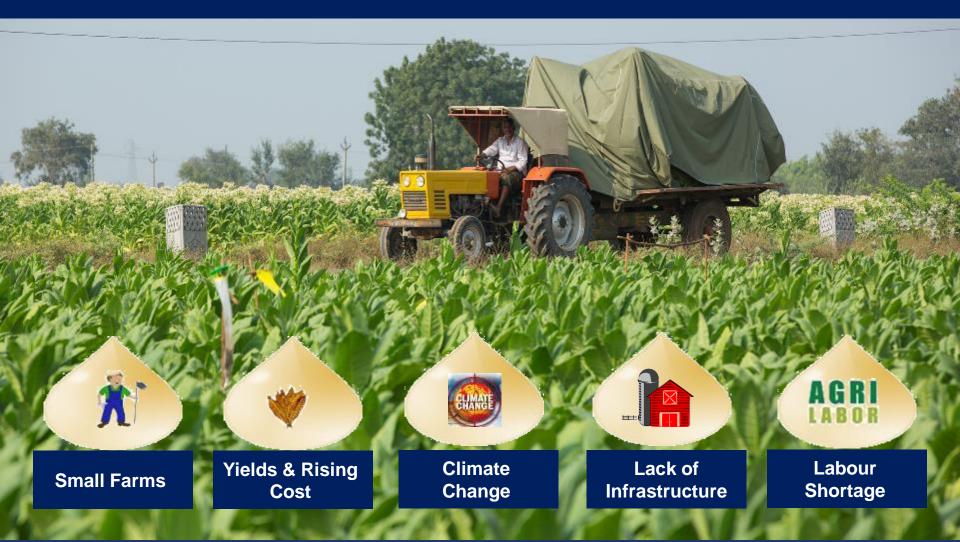

### **TOBACCO: Production Challenges**

#### Uncertainties makes tobacco cultivation complicated at every stage.