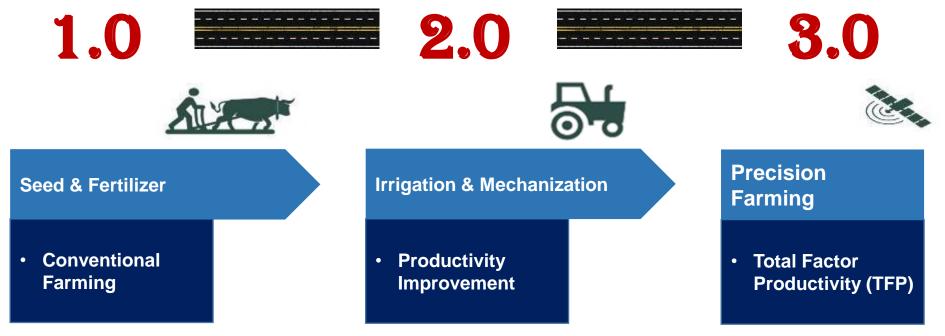

### GOING FORWARD.....

Resource use efficiency to achieve higher Total Factor Productivity (TFP) will ensure farmer returns.

#### WAY FORWARD STRATEGY – FARMER RETURNS

2. Total Factor productivity to optimize input utilization and leverage the genetic potential

3. Ease of farming - mechanization